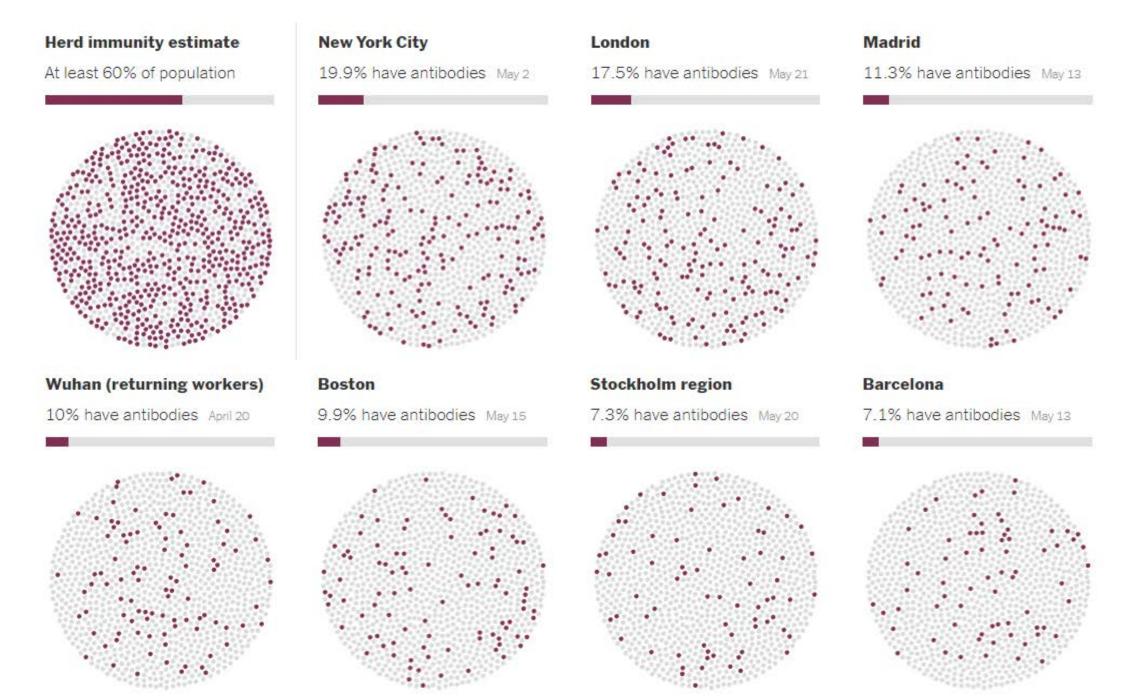

# **Currently Available Antibody Tests**

- Initially no oversight though recently FDA has pulled back many
- Some available for use under EUA

https://www.fda.gov/medical-devices/emergencysituations-medical-devices/eua-authorizedserology-test-performance

### SARS-CoV-2 Antibody Testing

- Looks for antibodies that the body creates to fight an infection
- IgM antibodies are "early" responders (~7-10 days)
- IgG antibodies are "late responders" (>3-4 weeks)
  - Presence of adequate levels of IgG antibodies can indicate immunity for some infectious diseases
  - Duration of immunity can vary by type of infectious disease

## Potential Pitfalls of Antibody Testing

### Limited data to date on what a positive antibody test means

- Are the antibodies present "neutralizing"?
- Are antibody levels high enough so that the individual is protected?
- Do those high antibody levels provide prolonged protection?
- Can you have antibodies AND still have the ability to transmit infection?