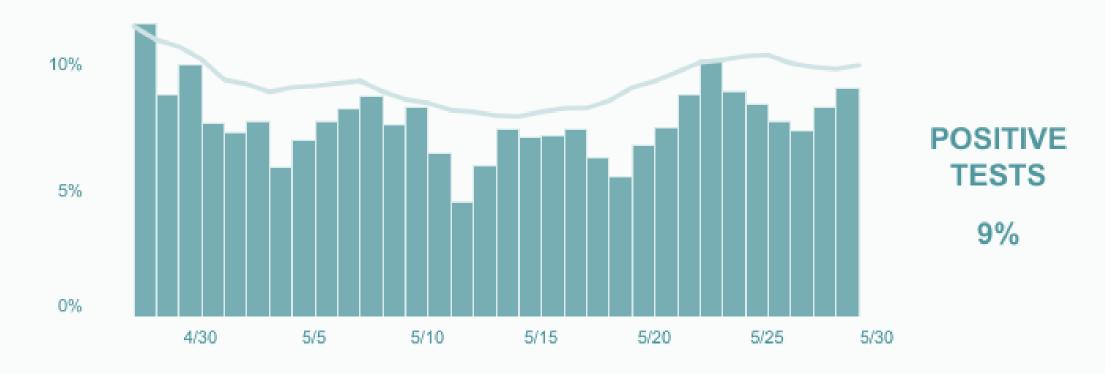

|         | han              |
| Lincoln, NE         | 254    | 76                            | +130.9% | N                |
| Minneapoli<br>s, MN | 2,021  | 56                            | +110.7% |                  |
| Montgome<br>ry, AL  | 235    | 63                            | +109.8% | m                |
| Omaha, NE           | 640    | 68                            | +85.0%  | ~                |
| Kennewick,<br>WA    | 237    | 80                            | +71.7%  | had              |
| Columbus,<br>OH     | 1,290  | 61                            | +60.6%  | _                |
| Visalia, CA         | 290    | 62                            | +56.8%  | M                |
| Phoenix, AZ         | 1,525  | 31                            | +55.5%  | mun              |





May 29, 2020

### **Percent of Positive Tests**





### NC COVID-19 Case Demographics



### NC COVID-19 Hospitalizations





#### Type of Test Measure Value Beneficiary · Inform individual of Individual infection status so they can anticipate course of illness **Nucleic acid** and take action to prevent Current infection with amplification test SARS-CoV-2 for viral RNA Inform patient management Healthcare or long-term (nasopharyngeal swab, and actions needed to care facility oropharyngeal swab, sputum, prevent transmission bronchoalveolar lavage fluid, others) Public health Inform actions needed to prevent transmission · Detect susceptible · Identify those potentially individuals (antibody immune to SARS-CoV-2 negative) and those (if tests can detect previously infected protective imm