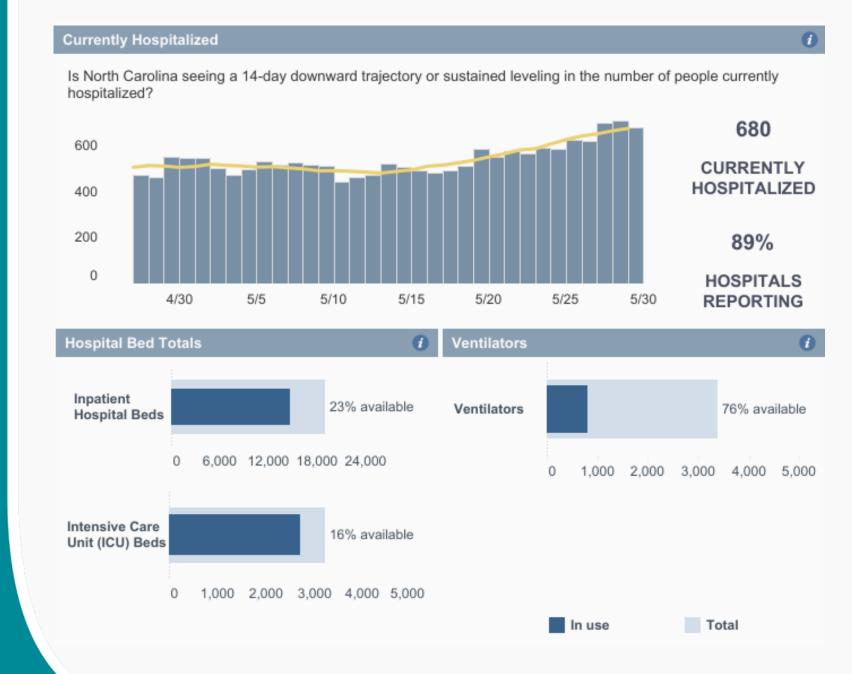

|
| Minneapoli<br>s, MN | 2,021  | 56                            | +110.7% |                  |
| Montgome<br>ry, AL  | 235    | 63                            | +109.8% | m                |
| Omaha, NE           | 640    | 68                            | +85.0%  | ~                |
| Kennewick,<br>WA    | 237    | 80                            | +71.7%  | had              |
| Columbus,<br>OH     | 1,290  | 61                            | +60.6%  | _                |
| Visalia, CA         | 290    | 62                            | +56.8%  | M                |
| Phoenix, AZ         | 1,525  | 31                            | +55.5%  | mun              |





May 29, 2020

### **Percent of Positive Tests**





### NC COVID-19 Case Demographics



### NC COVID-19 Hospitalizations





#### Type of Test Measure Value Beneficiary · Inform individual of Individual infection status so they can anticipate course of illness **Nucleic acid** and take action to prevent Current infection with amplification test SARS-CoV-2 for viral RNA Inform patient management Healthcare or long-term (nasopharyngeal swab, and actions needed to care facility oropharyngeal swab, sputum, prevent transmission bronchoalveolar lavage fluid, others) Public health Inform actions needed to prevent transmission · Detect susceptible · Identify those potentially individuals (antibody immune to SARS-CoV-2 negative) and those (if tests can detect previously infected protective immunity, individuals could be **Antibody** Past exposure to returned to work) SARS-CoV-2 detection Identify individuals with · H