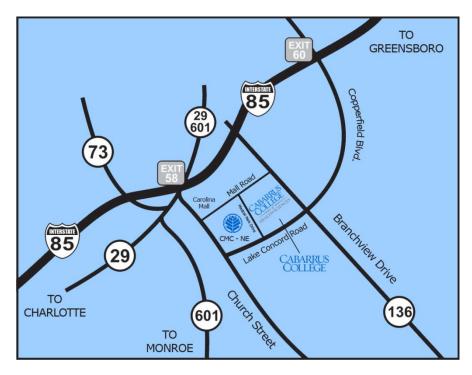

# Approaching from the South (Charlotte) on I-85:

Take Exit 58 towards Concord. Turn left at the stoplight at the entrance to CMC-NorthEast and Carolina Mall. The road forks, stay left. Turn right at the stop sign, and left at the next stop sign. The college will be on the left.

## Approaching from the South (Charlotte) on Hwy. 29:

Take Hwy. 29 to stop light at intersection with Carolina Mall and CMC-NorthEast. Take a right at light. The road forks, stay left. Turn right at the stop sign, and left at the next stop sign. The college will be on the left.

#### Approaching from the South (Monroe) on Hwy. 601:

Take Hwy 601 past intersection with Highway 49. At the next light after Hwy. 49, take a right on Hwy 3. Stay on Hwy. 3 until intersection with Lake Concord Road. Turn left at stoplight at Lake Concord Road. Go thru one light and take the next right on Medical Park Drive. The college will be on the right.

## Approaching from the North (Salisbury) on I-85:

Take Exit 60. Turn left at the top of the exit ramp. Go thru three stop lights. After third light (Carolina Mall) take first right on Medical Park Drive. The college will be on the right.

#### Approaching from the West (Huntersville) on Hwy. 73:

Take Hwy. 73 to intersection with Hwy. 29. Take a left on Hwy. 29 towards Concord. Turn right at light at intersection in front of Carolina Mall and CMC-NorthEast. The road forks, stay left. Turn right at the stop sign, and left at the next stop sign. The college will be on the left.

# Approaching from the East (Mt. Pleasant) on Hwy. 73:

Take Hwy. 73 to intersection with Lake Concord Road. Turn left at stoplight at Lake Concord Road. Go thru one light and take the next right on Medical Park Drive. The college will be on the right.