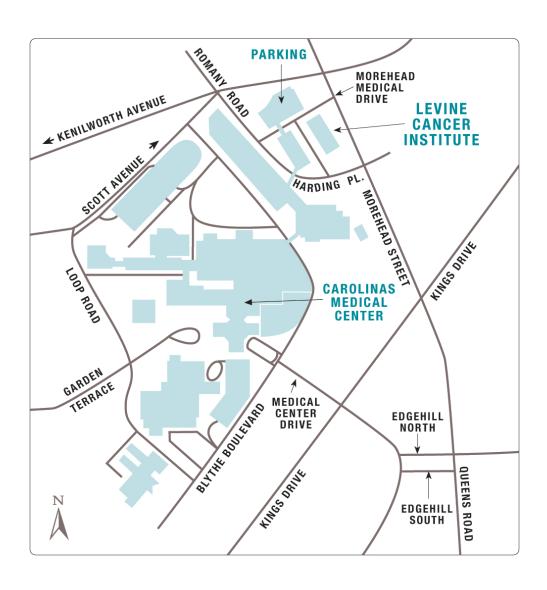

## DIRECTIONS TO LEVINE CANCER INSTITUTE

1021 Morehead Medical Drive Charlotte, NC 28204

#### **From I-77:**

From I-77, take the John Belk Freeway (I-277) exit 9B and follow the "Trauma Center" signs to Kenilworth Avenue. Follow Kenilworth Avenue and turn left onto East Morehead Street. Take the next right onto Morehead Medical Drive. The Visitor Parking Deck will be on your right.

## From Uptown:

From Uptown, drive south on Stonewall Avenue until it turns into Kenilworth Avenue. Proceed and turn left onto East Morehead Street. Take the next right onto Morehead Medical Drive. The Visitor Parking Deck will be on your right.

## **From I-85:**

From I-85, take I-77 South to the John Belk Freeway (I-277) exit 9B. Follow the "Trauma Center" signs to Kenilworth Avenue. Follow Kenilworth Avenue and turn left onto East Morehead Street. Take the next right onto Morehead Medical Drive. The Visitor Parking Deck will be on your right.

## From Providence Road:

From Providence Road, drive toward Uptown Charlotte and continue on the same street when it becomes Queens Road. Queens Road becomes East Morehead Street. Turn right onto Morehead Medical Drive. The Visitor Parking Deck will be on your right.

#### From I-485:

From I-485, take I-77 North to the John Belk Freeway (I-277) exit 9B. Follow the "Trauma Center" signs to Kenilworth Avenue. Continue on Kenilworth Avenue and turn left onto East Morehead Street. Take the next right onto Morehead Medical Drive. The Visitor Parking Deck will be on your right.

# Levine Cancer Institute

1021 Morehead Medical Drive Charlotte, NC 28204 980-442-2000 www.levinecancerinstitute.org