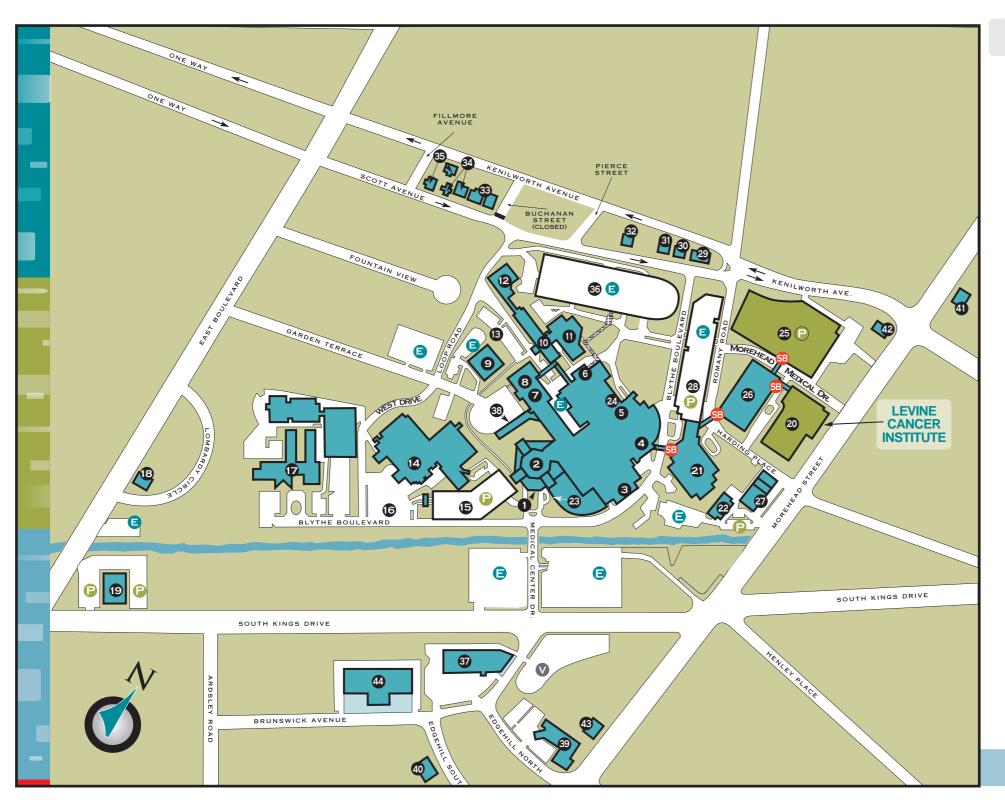

# Campus Map

- 1. Carolinas Medical Center Main Entrance (1000 Blythe Blvd.)
- 2. Rush S. Dickson Tower
- 3. Surgery/ICU Tower
- 4. Sanger Heart & Vascular Institute
- 5. Outpatient Entrance
- 6. Emergency Department Entrance
- 7. Cannon Research Center
- 8. Auditorium
- 9. Research Office Building (1540 Garden Terrace)
- 10. Annex Office Building
- 11. Medical Education Building/UNC School of Medicine
- 12. Transplant Center
- 13. Emergency Parking (J Lot)
- 14. Carolinas Rehabilitation (1100 Blythe Blvd.)
- 15. Visitor Parking Deck (Blythe Deck)
- 16. Carolinas Rehabilitation Outpatient Parking
- 17. Rankin Education Center (1200 Blythe Blvd.)
  - Carolinas College of Health Sciences, School of Nurse Anesthesiology
- 18. Pediatric Resource Center (1819 East Blvd.)
- 19. CMC-Myers Park (1350 S. Kings Drive)
- 20. Levine Cancer Institute
- Medical Center Plaza (1001 Blythe Blvd.)
   Carolinas Gastroenterology Center, Charlotte Medical Clinic,
   Levine Children's Specialty Center, MCP Pharmacy, One-Day
   Surgery, Sanger Heart & Vascular Institute
- 22. 1416 E. Morehead St.
- 23. Levine Children's Hospital Main Entrance (1000 Blythe Blvd.)
- 24. Children's Emergency Department Entrance
- 25. Morehead Medical Plaza Parking Deck
- 26. Morehead Medical Plaza (1025 Morehead Medical Drive) Charlotte Diabetes Center & Andrology, Charlotte OB/GYN, CMC Childbirth, Lactation & Family Education Services, Eastover OB/GYN, Mecklenburg Medical Group, CMC Women's Institute, Southeast Pain Care, Charlotte Radiology, CMC General Surgery, CMC Orthopedics, CMC Plastic Surgery
- 27. CHS Project and Construction Management (Hanover Square)
- 28. Medical Center Plaza Parking Deck
- 29. 1300 Scott Ave.
- 30. 1308 Scott Ave.
- 31. CHS Security (1320 Scott Ave.)
- 32. Hospitality House of Charlotte (1400 Scott Ave.)
- 33. Pre-hospital Medicine (1600 & 1604 Scott Ave.)
- 34. Oral Medicine (1608 & 1612 Scott Ave.)
- 35. Infection Control (161 & 1618 Scott Ave.)
- 36. Scott Employee Parking Deck
- 37. Carolina Center for Specialty Surgery (1822 Brunswick Ave.)
- 38. CMC Loading Dock
- 39. Neuroscience and Spine Institute (1010 Edgehill Road, N.)
- 40. McKay Urology (1023 Edgehill Rd. S.)
- 41. Carolinas HealthCare Foundation (1221 E. Morehead St.) Children's Miracle Network
- 42. 1310 E. Morehead St.
- 43. Pediatric Research (1628 E. Morehead St.)
- 44. Mecklenburg Medical Group Cardiology (1900 Brunswick Ave.)
- Patient Parking
- Employee Parking
- ▼ Vendor Parking 

  Sky Bridge

  Vendor Parking 

  Sky Bridge

  Sky Bridge

  Vendor Parking 

  Sky Bridge

  Sky Brid