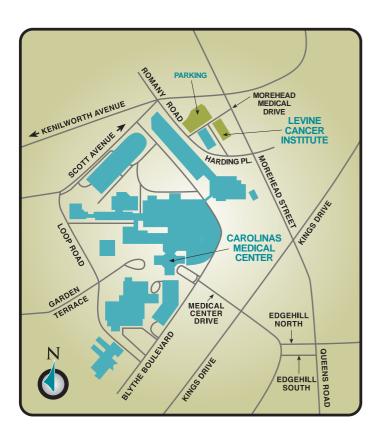

## **From I-77:**

From I-77, take the John Belk Freeway (I-277) Exit 9B and follow the "Trauma Center" signs to Kenilworth Avenue. Follow Kenilworth Avenue and turn left onto East Morehead Street. Take the next right onto Morehead Medical Drive. The Visitor Parking Deck will be on your right.

#### From Uptown

From Uptown, drive south on Stonewall Avenue until it turns into Kenilworth Avenue. Proceed and turn left onto East Morehead Street. Take the next right onto Morehead Medical Drive. The Visitor Parking Deck will be on your right.

## **From I-85:**

From I-85, take I-77 South to the John Belk Freeway (I-277) Exit 9B. Follow the "Trauma Center" signs to Kenilworth Avenue. Follow Kenilworth Avenue and turn left onto East Morehead Street. Take the next right onto Morehead Medical Drive. The Visitor Parking Deck will be on your right.

## From Providence Road:

From Providence Road, drive toward Uptown Charlotte and continue on the same street as it becomes Queens Road. Queens Road becomes East Morehead Street. Turn left onto Morehead Medical Drive. The Visitor Parking Deck will be on your right.

#### From I-485

From I-485, take I-77 North to the John Belk Freeway (I-277) Exit 9B. Follow the "Trauma Center" signs to Kenilworth Avenue. Continue on Kenilworth Avenue and turn left onto East Morehead Street. Take the next right onto Morehead Medical Drive. The Visitor Parking Deck will be on your right.

#### Parking Fees

Please bring your parking ticket with you to have it validated at the reception desk.

1021 Morehead Medical Drive Charlotte, NC 28204 980-442-2000 www.levinecancerinstitute.org