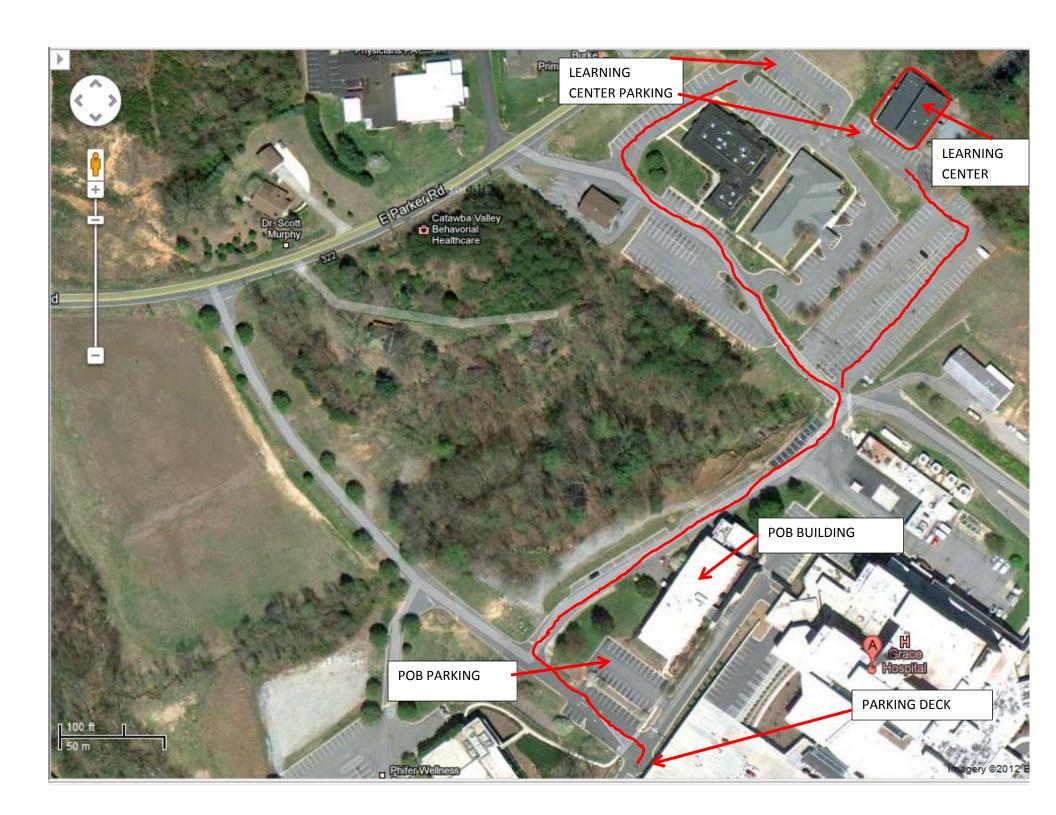

## Walking Directions to the Training Rooms at Grace Hospital

- > Wilson Creek Training Room
  - The Wilson Creek Training Room is located on the ground level of Grace Hospital.
  - When entering from the front ground level parking deck entrance, go straight and turn right at 2<sup>nd</sup> hallway on the right just before the elevators.
  - The Wilson Creek Training Room will be on the right.
  - See map below
- > POB Training Room
  - See map below