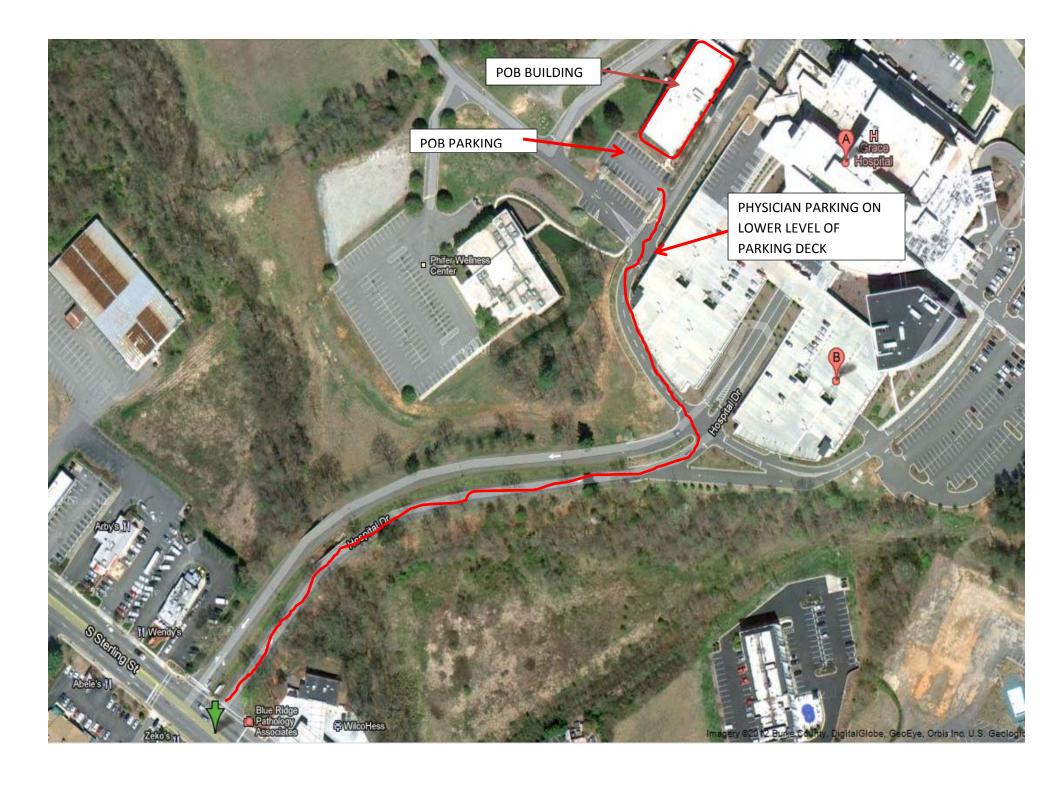

## Walking Directions to the Training Rooms at Grace Hospital

- > Wilson Creek Training Room
  - The Wilson Creek Training Room is located on the ground level of Grace Hospital.
  - When entering from the front ground level parking deck entrance, go straight and turn right at 2<sup>nd</sup> hallway on the right just before the elevators.
  - The Wilson Creek Training Room will be on the right.
  - See map below
- > POB Training Room
  - See map below