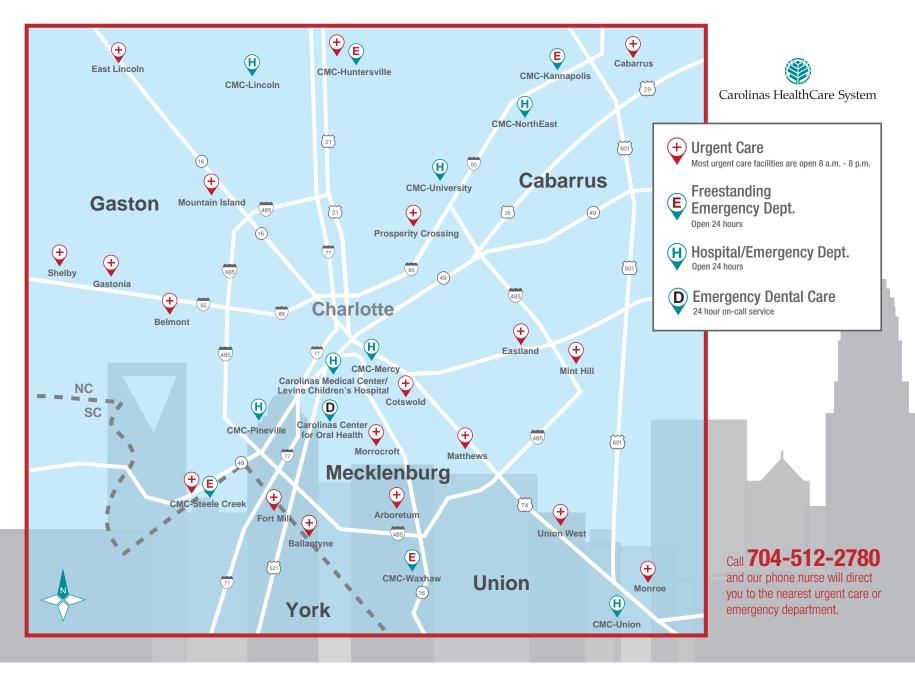

#### **Uptown Charlotte Area**

- Carolinas Medical Center/
  Levine Children's Hospital
  1000 Blythe Blvd.
  Charlotte. NC 28203
- Carolinas Medical Center-Mercy 2001 Vail Ave. Charlotte, NC 28207

#### **North/Northeast Area**

(North/Northeast Charlotte, Concord, Huntersville, Kannapolis)

- Cabarrus 1090 Northeast Gateway Court, NE Suite 202 Concord, NC 28025
- Carolinas Medical Center-NorthEast 920 Church St., North Concord, NC 28025
- (H) Carolinas Medical Center-University 8800 North Tryon St. Charlotte, NC 28262
- CMC-Huntersville 16455 Statesville Road Huntersville, NC 28078
- CMC-Kannapolis 2711 Lane St. Kannapolis, NC 28083
- Eastland
  5717 Albemarle Road
  Charlotte, NC 28212
- Huntersville
  12905 Rosedale Hill Ave.
  Huntersville, NC 28078
  Open daily 7 a.m. 11 p.m.

## Prosperity Crossing CMC-Prosperity Crossing

CMC-Prosperity Crossing 5435 Prosperity Church Road Suite 1100 Charlotte, NC 28269

#### **South/Southwest Area**

(South/Southwest Charlotte, Pineville, Fort Mill)

- Ballantyne
  14214 Ballantyne Lake Road
  Suite 100
  Charlotte, NC 28277
- Carolinas Center for Oral Health 1601 Abbey Place Charlotte, NC 28209
- Carolinas Medical Center-Pineville 10628 Park Road Charlotte, NC 28210
- CMC-Steele Creek
  13640 Steelecroft Parkway
  Charlotte, NC 28278
- Fort Mill
  CMC-Fort Mill Medical Plaza
  704 Gold Hill Road
  Suite 1200
  Fort Mill, SC 29715
- Worrocroft
  CMC-Morrocroft Medical Plaza
  4525 Cameron Valley Parkway
  Suite 1500
  Charlotte, NC 28211
- Steele Creek 9332 S. Tryon St. Charlotte, NC 28273

#### **East/Southeast Area**

(East/Southeast Charlotte, Matthews, Mint Hill, Monroe)

- Arboretum
  7810 Providence Road
  Suite 102
  Charlotte, NC 28226
- Carolinas Medical Center-Union 600 Hospital Drive Monroe, NC 28112
- CMC-Waxhaw 2700 Providence Road, South Waxhaw, NC 28173
- Cotswold (Children's Urgent Care)
  231 S. Sharon Amity Road
  Charlotte, NC 28211
  Open daily Noon Midnight
- ## Matthews
  CMC-Matthews Medical Plaza
  332 Sam Newell Road
  Suite 1100
  Matthews, NC 28105
- Mint Hill
  CMC-Mint Hill Medical Plaza
  10545 Blair Road, Suite 1200
  Mint Hill, NC 28227
- Monroe
  613 E. Roosevelt Blvd.
  Monroe, NC 28112
- Union West
  6030 W. Highway 74
  Suite A
  Indian Trail, NC 28079

#### **West/Northwest Area**

(Belmont, Gastonia, Lincolnton, Shelby)

- Belmont
  420 Park St.
  Suite 105
  Belmont, NC 28012
- Carolinas Medical Center-Lincoln
  433 McAlister Road
  Lincolnton, NC 28092
- + East Lincoln
  275 Hwy. 16 North
  Suite 104
  Denver, NC 28037
  Monday-Friday, Noon 8 p.m.
  Saturday and Sunday, 8 a.m. 4 p.m.
- Gastonia
  603 Cox Road
  Gastonia, NC 28054
- Mountain Island
  10210 Couloak Drive
  Suite E
  Charlotte, NC 28216
- + Shelby 1010 East Dixon Blvd. Suite B Shelby, NC 28152

# Call **704-512-2780**and our phone nurse will direct

you to the nearest urgent care or emergency department.

**Download** Carolinas, our mobile app, for health information at your fingertips—available in the App store and Android market.

**Scan here** with your smartphone to view our locations and access wait times for each facility. You can also map your route to the nearest urgent or emergency care center.

While you're visiting the Carolinas, we want you to enjoy your stay and remain healthy. If you should get sick, we want you to know that you're not alone. With 30 emergency and urgent care locations in the Charlotte Metro area – Carolinas HealthCare System has got you covered.