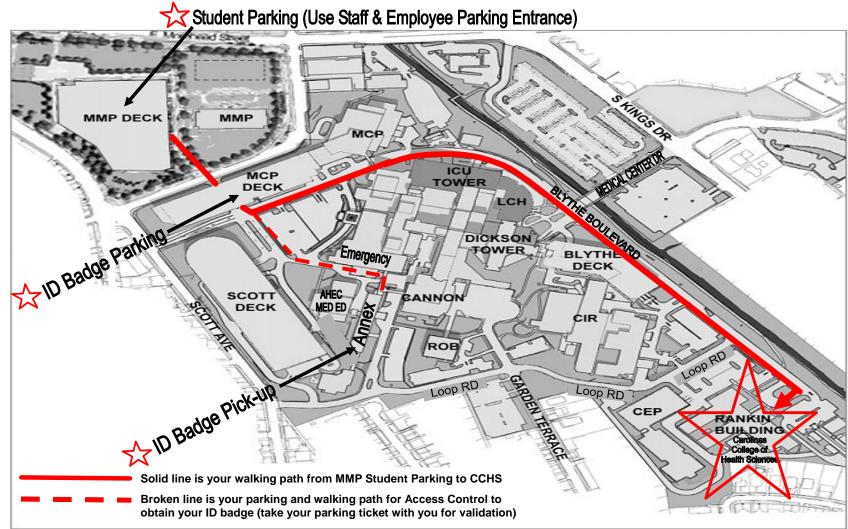

## Parking Instructions to Obtain Your Id Badge

Beginning at the front of the hospital, turn right onto Blythe Blvd. You will park in the Medical Center Plaza (MCP) parking deck which will be the only parking deck on your right. You should exit the parking deck walking toward the Emergency Department. Go past Emergency and turn right at the end of the road. The Annex Bldg. will be on your right. Access Control will be the second door on your right.

## **MMP Student Parking Instructions**

As a Carolinas College of Health Sciences student, you are provided free access-controlled parking at the Morehead Medical Plaza (MMP) deck located at the corner of Kenilworth Avenue & Morehead Street. Your ID badge will give you access at the Staff & Employee entrance. This map provides your walking trail.