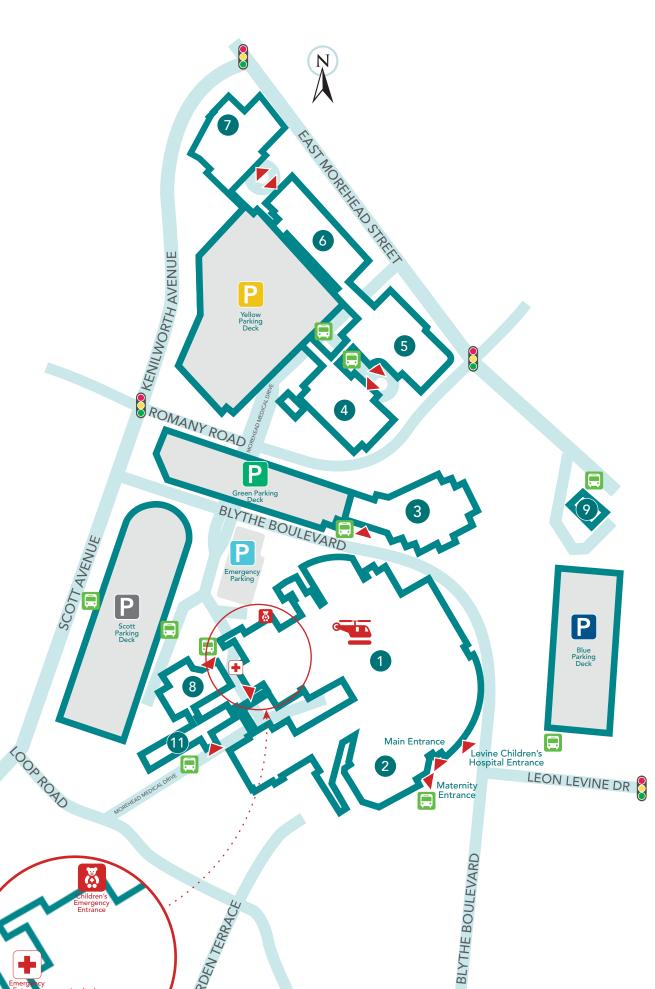

# FACILITY AND CAMPUS MAP Carolinas Medical Center

| Building Entrances   |       |
|----------------------|-------|
| Shuttle Service Stop |       |
| EMERGENCY            | •     |
| CHILDREN'S EMERGEN   | ICY 😽 |
| Helipad              |       |
| Highway              | 277   |
| Parking              |       |
| Traffic Light        | 8     |
|                      |       |

| 1 | ) CAROLINAS MEDICAL CEN | TER |
|---|-------------------------|-----|
|   | CHILDREN'S EMERGENCY    | ä   |
|   | EMERGENCY               | -   |

### 2) MATERNITY CENTER

#### 3 ) MEDICAL CENTER PLAZA

Chick-Fil-A Chickeyez Levine Children's Hospital One Day Surgery Center

# 4 <u>) MOREHEAD MEDICAL PLAZA</u>

CMC Specialty Surgery Center Starbucks 🛞

#### 5) LEVINE CANCER INSTITUTE I

Caribou Coffee 🏂

Just Salad 귖

6) LEVINE CANCER INSTITUTE II

7 m) LEVINE CANCER INSTITUTE III

# 9 URGENT CARE CENTER CITY

#### 10) CAROLINAS REHABILITATION

Adaptive Sports & Adventures Program

Aquatic Therapy

Assistive Technology Center

Center for Independent Living

Rehab Gym

Wheelchair Seating Clinic

## 11) ANNEX BUILDING

LiveWell Care

Teammate Health

Teammate ID Badges

A SMOKE FREE CAMPUS 1000 Blythe Boulevard | Charlotte, NC 28203 | (704) 355-4300 atriumhealth.org