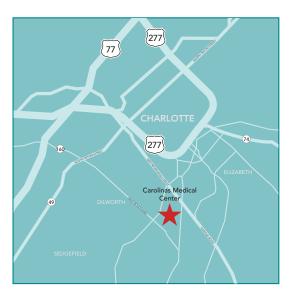

# FACILITY AND CAMPUS MAP Carolinas Medical Center

| Building Entrances   |       |
|----------------------|-------|
| Shuttle Service Stop |       |
| EMERGENCY            | •     |
| CHILDREN'S EMERGEN   | ICY 😽 |
| Helipad              |       |
| Highway              | 277   |
| Parking              |       |
| Traffic Light        | 8     |
|                      |       |