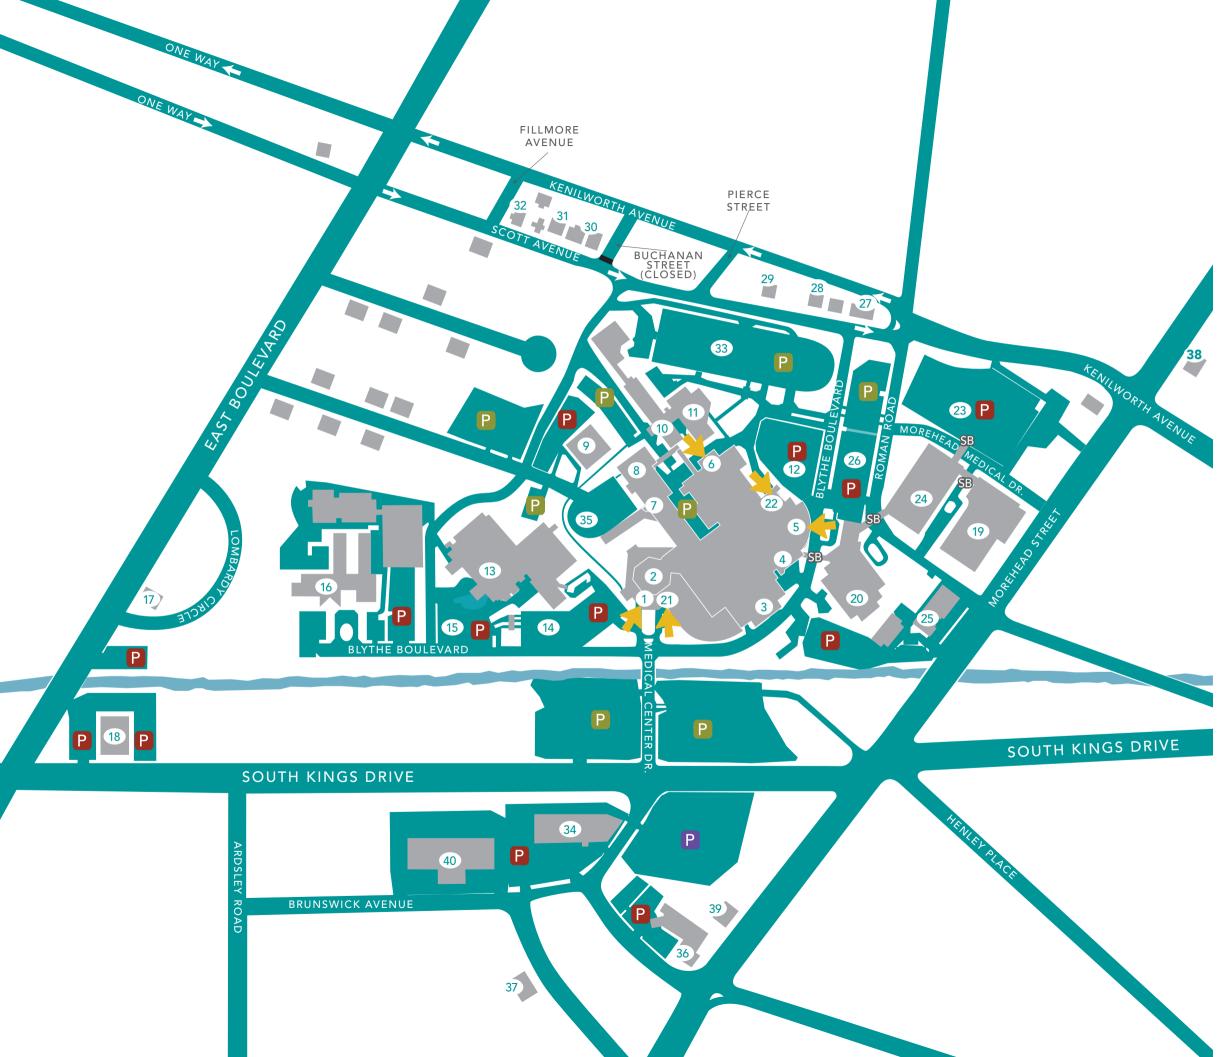

# **Campus Map**

- 1 Carolinas Medical Center Main Entrance
- 2 Rush S. Dickson Towe
- 3 Surgery/ICU Tower
- 4 Sanger Heart & Vascular Institute
- **5** Outpatient Entrance
- **6** Emergency Department Entrance
- Cannon Research Center 7
- 8 Auditorium
- **9** Research Office Building
- **10** Annex Office Building
- 11 Medical Education Building/UNC School of Medicine
- **12** Children's and CMC Emergency Department Parking
- **13** Carolinas Rehabilitation
- **14** Visitor Parking Deck (Blythe Deck)
- **15** Carolinas Rehabilitation Outpatient Parking
- 16 Rankin Education Center Carolinas College of Health Sciences, School of Nurse Anesthesiology
- 17 Pediatric Resource Center
- **18** CMC–Myers Park
- 19 Levine Cancer Institute
- **20** Medical Center Plaza
- 21 Levine Children's Hospital Main Entrance
- 22 Children's Emergency Department Entrance
- 23 Medical Center Plaza Parking Deck
- **24** Morehead Medical Plaza
- **25** CHS Project and Construction Management (Hanover Square)
- 26 Visitor Parking Deck (Morehead Medical Parking)
- 27 Carolinas Education Institute
- 28 CHS Security
- 29 Hospitality House of Charlotte
- **30** Pre-hospital Medicine
- **31** Oral Medicine
- 32 Infection Control
- 33 Scott Employee Parking Deck
- 34 Carolina Center for Specialty Surgery
- 35 CMC Loading Dock
- 36 Neuroscience and Spine Institute
- **37** McKay Urology
- **38** Carolinas HealthCare Foundation Children's Miracle Network
- **39** Pediatric Research
- **40** Mecklenburg Medical Group Cardiology

Patient/Visitor Parking

P Vendor Parking SB Sky Bridge 🔶 Entrance