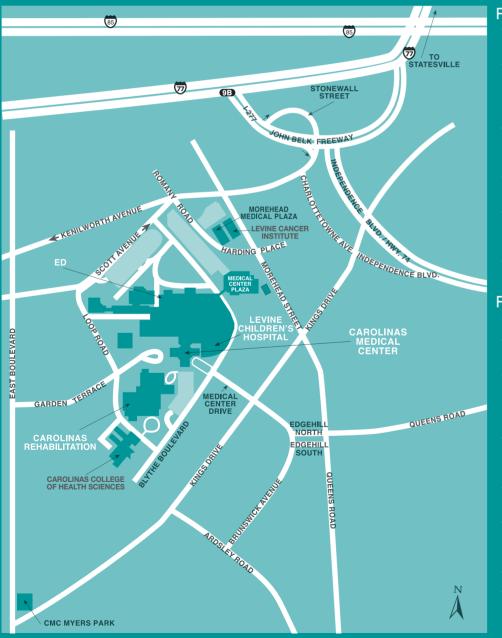

### From I-77

- From I-77, take John Belk Freeway (Exit 9B) for I-277
- From I-277 take exit 2A and keep right at the fork. Follow "Hospital/Trauma Center" signs to Kenilworth Avenue
- Take a right onto Kenilworth Avenue from the exit and follow to East Morehead Street
- Turn left on East Morehead Street to South Kings Drive
- Turn right on South Kings Drive and go to the first stop light at Medical Center Drive
- Turn right on Medical Center Drive. Follow signs to visitor's parking

### From I-85

- From I-85, take exit 38 for I-77 south
- Continue on I-77 S to John Belk Freeway (Exit 9B) for I-277
- From I-277 take exit 2A and keep right at the fork. Follow "Hospital/Trauma Center" signs to Kenilworth Avenue
- Take a right onto Kenilworth Avenue from the exit and follow to East Morehead Street
- Turn left on East Morehead Street to South Kings Drive
- Turn right on South Kings Drive and go to the first stop light at Medical Center Drive
- Turn right on Medical Center Drive
- Follow signs to visitor's parking

CAROLINAS MEDICAL CENTER CAMPUS MAP

Carolinas HealthCare System