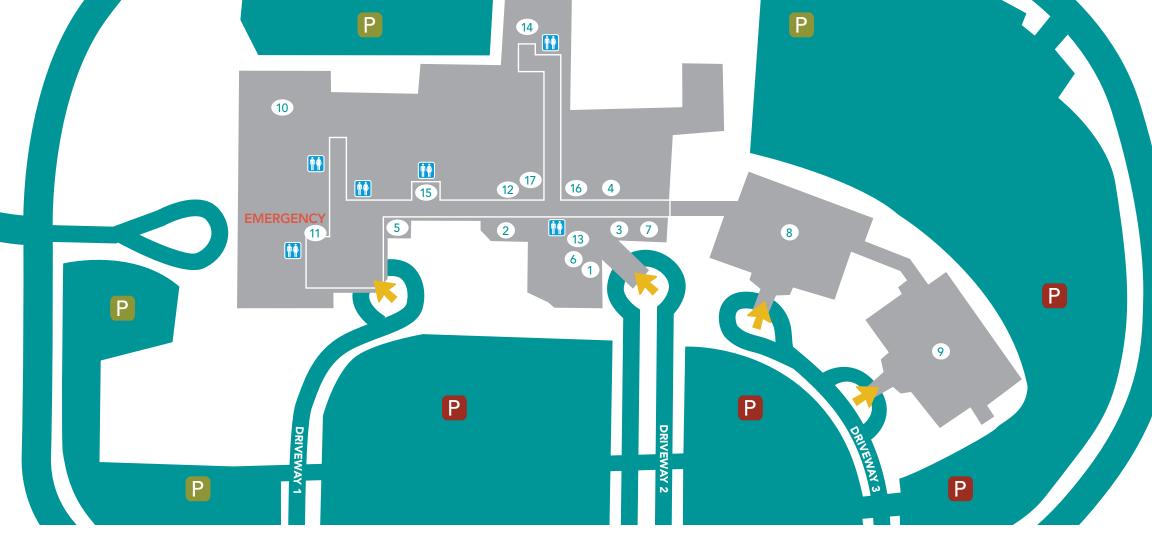

## 1st Floor

- 2 Administration
- 3 Coffee Shop
- 4 Cafeteria
- 5 Cardiopulmonary Services Check-In
- 6 Cashier
- 7 Chapel
- 8 Lincoln Medical Plaza I
- 9 Lincoln Medical Plaza II
- 10 Critical Care Unit
- 11 EMERGENCY
- 12 Gift Shop

- 5 Imaging Services Check-In Bone Densitometry CT Echocardiogram Mammography MRI Nuclear Imaging Ultrasound Vascular Ultrasound X-Ray
- 13 Guest Services
- 5 Laboratory Services Check-In
- 6 Medical Records
- 14 New Beginnings Birthing Center Labor & Delivery 1-10 Nursery Level 2 Nursery

- 5 Outpatient Services Check-In Cardiopulmonary Imaging Laboratory Operating Room
- 13 Reception
- 6 Registration
- 5 Operating Room Check-In
- 15 Surgery Waiting Area
- 16 Vending
- 17 Visitor Elevators

Patient/Visitor Parking

Restrooms