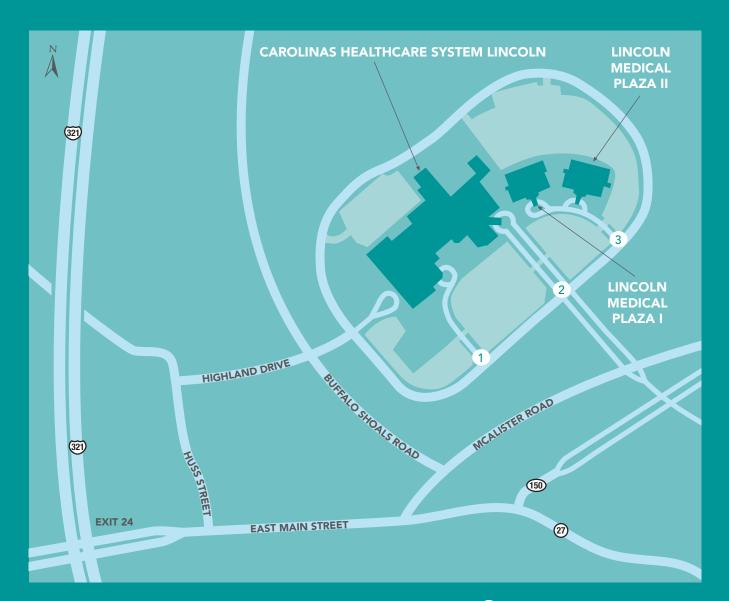

## CAROLINAS HEALTHCARE SYSTEM LINCOLN CAMPUS MAP

Carolinas HealthCare System Lincoln 433 McAlister Rd. Lincolnton, NC 28092 980-212-2000

CarolinasHealthCare.org/Lincoln

- 1 EMERGENCY
- 1 Outpatient Services
  Cardiopulmonary Services
  Imaging
  Laboratory
  Operating Room
- 2 Main Entrance
- 2 Patient Rooms
- 2 New Beginnings Birthing Center
- 3 Lincoln Medical Plaza I
- 3 Lincoln Medical Plaza II