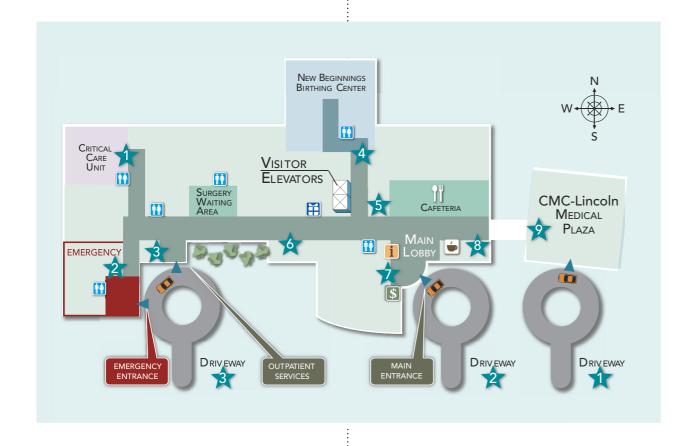

## 1st Floor

ATM

Administration

Coffee Shop

Cafeteria

Cardiopulmonary Services

Check-In

Cashier

Chapel

CMC-Lincoln Medical Plaza

Critical Care Unit

**EMERGENCY** 

#### 1st Floor

Gift Shop

Health Information Services (Medical Records)

#### 1st Floor

Information

**New Beginnings** Birthing Center

- Nursery
- Level 2 Nursery

# **Outpatient Services**

Check In

- Cardiopulmonary
- Imaging
- Laboratory
- Operating Room

Reception

**Operating Room** 

Check-In

Vending

## 2nd Floor

Patient Rooms 201-234

Waiting Rooms

**Rehabilitation Services** 

### 3rd Floor

Patient Rooms 301-335

Waiting Rooms

I.V. Therapy

- Labor & Delivery 1-10

- Surgery Waiting Area

Registration