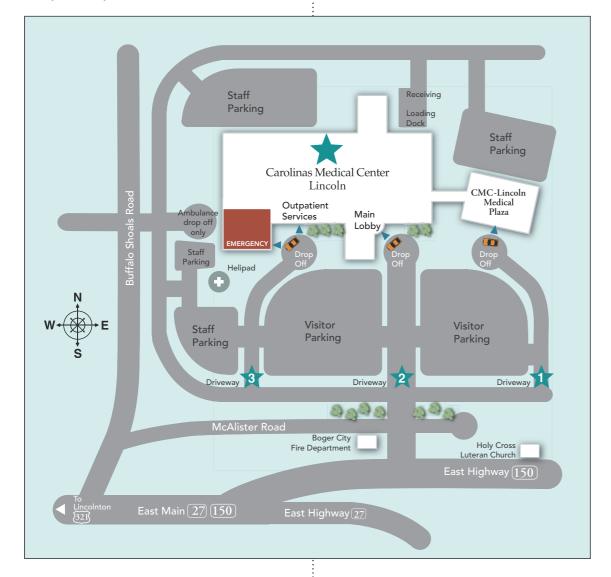

# Campus Map

| Entrances                      | Driveway/Drop Off | Entrances                | Driveway/Drop Off |
|--------------------------------|-------------------|--------------------------|-------------------|
| EMERGENCY                      | ***               | Outpatient Service       | es 3              |
| Main Entrance                  |                   | Cardiopulmonary Services |                   |
| Patient Rooms                  |                   | • Imaging                |                   |
| New Beginnings Birthing Center |                   | • Laboratory             |                   |
| CMC-Lincoln Medical Plaza      |                   | Operating Room           |                   |

# CMC-LINCOLN CAMPUS MAP

## 1st Floor

ATM

Administration

Coffee Shop

Cafeteria

Cardiopulmonary Services

Check-In

Cashier

Chapel

CMC-Lincoln Medical Plaza

Critical Care Unit

**EMERGENCY** 

#### 1st Floor

Gift Shop

Health Information Services (Medical Records)

#### 1st Floor

Information

**New Beginnings** Birthing Center

- Nursery
- Level 2 Nursery

# **Outpatient Services**

Check In

- Cardiopulmonary
- Imaging
- Laboratory
- Operating Room

Reception

**Operating Room** 

Check-In

Vending