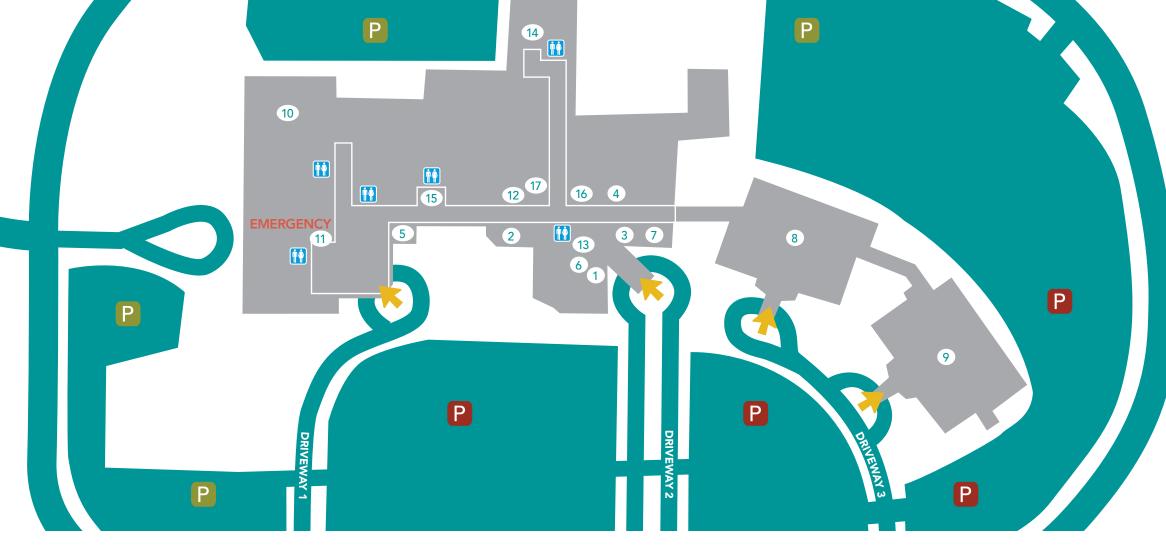

## 1st Floor

- 1 ATM
- 2 Administration
- 3 Coffee Shop
- 4 Cafeteria
- 5 Cardiopulmonary Services Check-In
- 6 Cashier
- 7 Chapel
- 8 CMC-Lincoln Medical Plaza I
- 9 CMC-Lincoln Medical Plaza II
- 10 Critical Care Unit
- 11 EMERGENCY
- 12 Gift Shop

5 Imaging Services Check-In Bone Densitometry CT

Echocardiogram

Mammography

MRI

Nuclear Imaging

Ultrasound

Vascular Ultrasound

- X-Ray
- 13 Guest Services
- 5 Laboratory Services Check-In
- 6 Medical Records
- 14 New Beginnings Birthing Center Labor & Delivery 1-10 Nursery Level 2 Nursery

- 5 Outpatient Services Check-In Cardiopulmonary Imaging Laboratory
- 13 Reception
- 6 Registration
- 5 Operating Room Check-In
- 15 Surgery Waiting Area
- 16 Vending
- 17 Visitor Elevators

## Employee Parking Operating Room

Entrance

Parking

2nd Floor

Patient Rooms 201-234 Waiting Rooms Rehabilitation Services