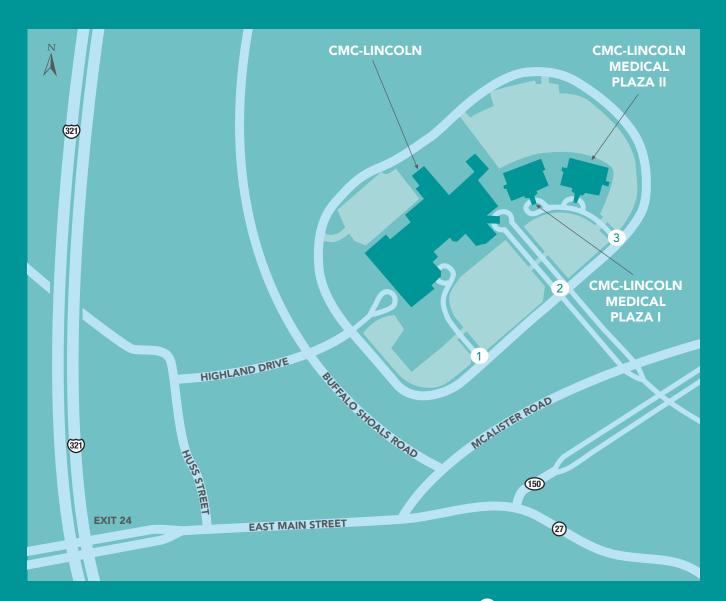

Carolinas Medical Center-Lincoln 433 McAlister Rd. Lincolnton, NC 28092 980-212-2000

CarolinasHealthCare.org

- 1 EMERGENCY
- 1 Outpatient Services
  Cardiopulmonary Services
  Imaging
  Laboratory
  Operating Room
- 2 Main Entrance
- 2 Patient Rooms
- 2 New Beginnings Birthing Center
- 3 CMC-Lincoln Medical Plaza l
- 3 CMC-Lincoln Medical Plaza II

## 1st Floor

- 1 ATM
- 2 Administration
- 3 Coffee Shop
- 4 Cafeteria
- 5 Cardiopulmonary Services Check-In
- 6 Cashier
- 7 Chapel
- 8 CMC-Lincoln Medical Plaza I
- 9 CMC-Lincoln Medical Plaza II
- 10 Critical Care Unit
- 11 EMERGENCY
- 12 Gift Shop

5 Imaging Services Check-In Bone Densitometry CT

Echocardiogram

Mammography

MRI

Nuclear Imaging

Ultrasound

Vascular Ultrasound

- X-Ray
- 13 Guest Services
- 5 Laboratory Services Check-In
- 6 Medical Records
- 14 New Beginnings Birthing Center Labor & Delivery 1-10 Nursery Level 2 Nursery

- 5 Outpatient Services Check-In Cardiopulmonary Imaging Laboratory
- 13 Reception
- 6 Registration
- 5 Operating Room Check-In
- 15 Surgery Waiting Area
- 16 Vending
- 17 Visitor Elevators