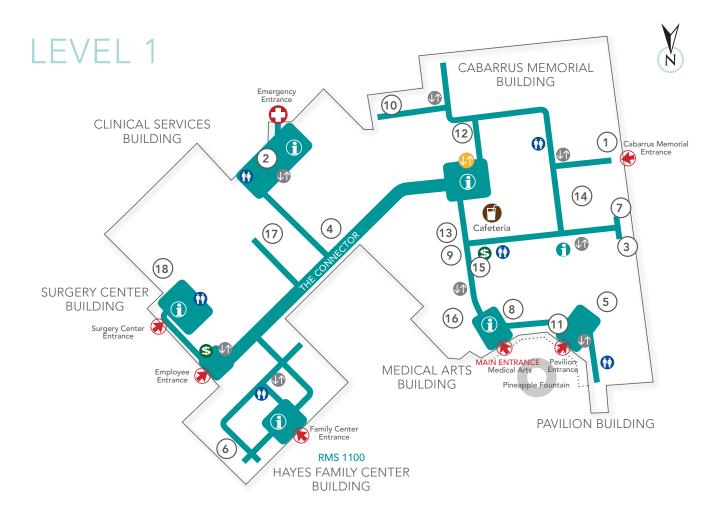

## CAROLINAS HEALTHCARE SYSTEM NORTHEAST FACILITY AND CAMPUS MAP

| LEVEL 1                            |    |
|------------------------------------|----|
| Administration                     | 1  |
| Emergency                          | 2  |
| Endoscopy                          | 3  |
| Inpatient Radiology                | 4  |
| Levine Cancer Institute            | 5  |
| NICU                               | 6  |
| Nuclear Medicine                   | 7  |
| Outpatient Lab                     | 8  |
| Outpatient Radiology               | 9  |
| Pathology Lab                      | 10 |
| Pavilion Pharmacy                  | 11 |
| Physical Therapy                   | 12 |
| Private Referral                   | 13 |
| Pulmonary Function Test/EEG        | 14 |
| Registration/Medical Records       | 15 |
| Wishing Well Cancer Specialty Shop | 16 |
| Special Procedure Care Center      | 17 |
| Surgery Center                     | 18 |