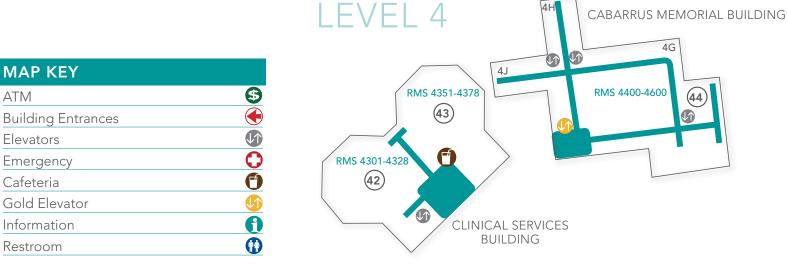

| LEVEL 4                     |    |
|-----------------------------|----|
| Family Medicine/Observation | 42 |
| Neurosciences               | 43 |
| Senior Behavioral Unit      | 44 |