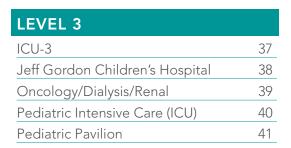

| LEVEL 4                     |    |
|-----------------------------|----|
| Family Medicine/Observation | 42 |
| Neurosciences               | 43 |
| Senior Behavioral Unit      | 44 |