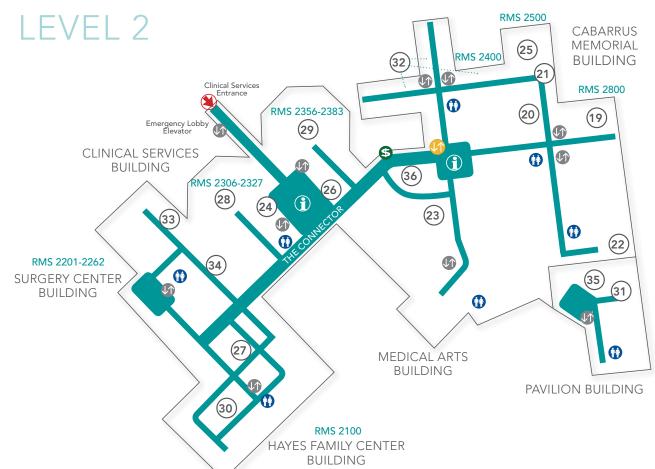

## LEVEL 2 Cardiac Cath 19 Cardiac Catherization Waiting / Diagnostic Cardiology 20 21 Cardiac Stress Testing (Cardiac) CVRU/ACCU 22 Case Management 23 Chapel 24 25 Chest Pain Evaluation Gift Shop/Pink Pinafore 26 High Risk OB 27 ICU-2 28 29 Internal Pulmonary Mother/Baby 30 Pavilion Imaging 31 **PCCU** 32 Post Surgical Center 1 33 34 Post Surgical Center 2 Sanger Heart & Vascular Institute 35 Spiritual Care 36