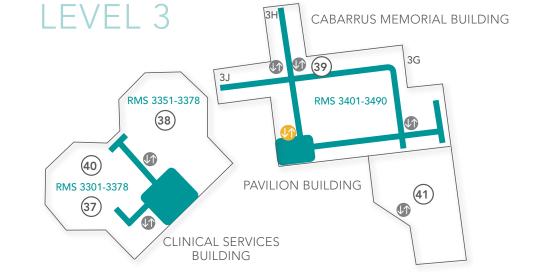

## CAROLINAS HEALTHCARE SYSTEM NORTHEAST FACILITY AND CAMPUS MAP

| LEVEL 1                            |    |
|------------------------------------|----|
| Administration                     | 1  |
| Emergency                          | 2  |
| Endoscopy                          | 3  |
| Inpatient Radiology                | 4  |
| Levine Cancer Institute            | 5  |
| NICU                               | 6  |
| Nuclear Medicine                   | 7  |
| Outpatient Lab                     | 8  |
| Outpatient Radiology               | 9  |
| Pathology Lab                      | 10 |
| Pavilion Pharmacy                  | 11 |
| Physical Therapy                   | 12 |
| Private Referral                   | 13 |
| Pulmonary Function Test/EEG        | 14 |
| Registration/Medical Records       | 15 |
| Wishing Well Cancer Specialty Shop | 16 |
| Special Procedure Care Center      | 17 |
| Surgery Center                     | 18 |