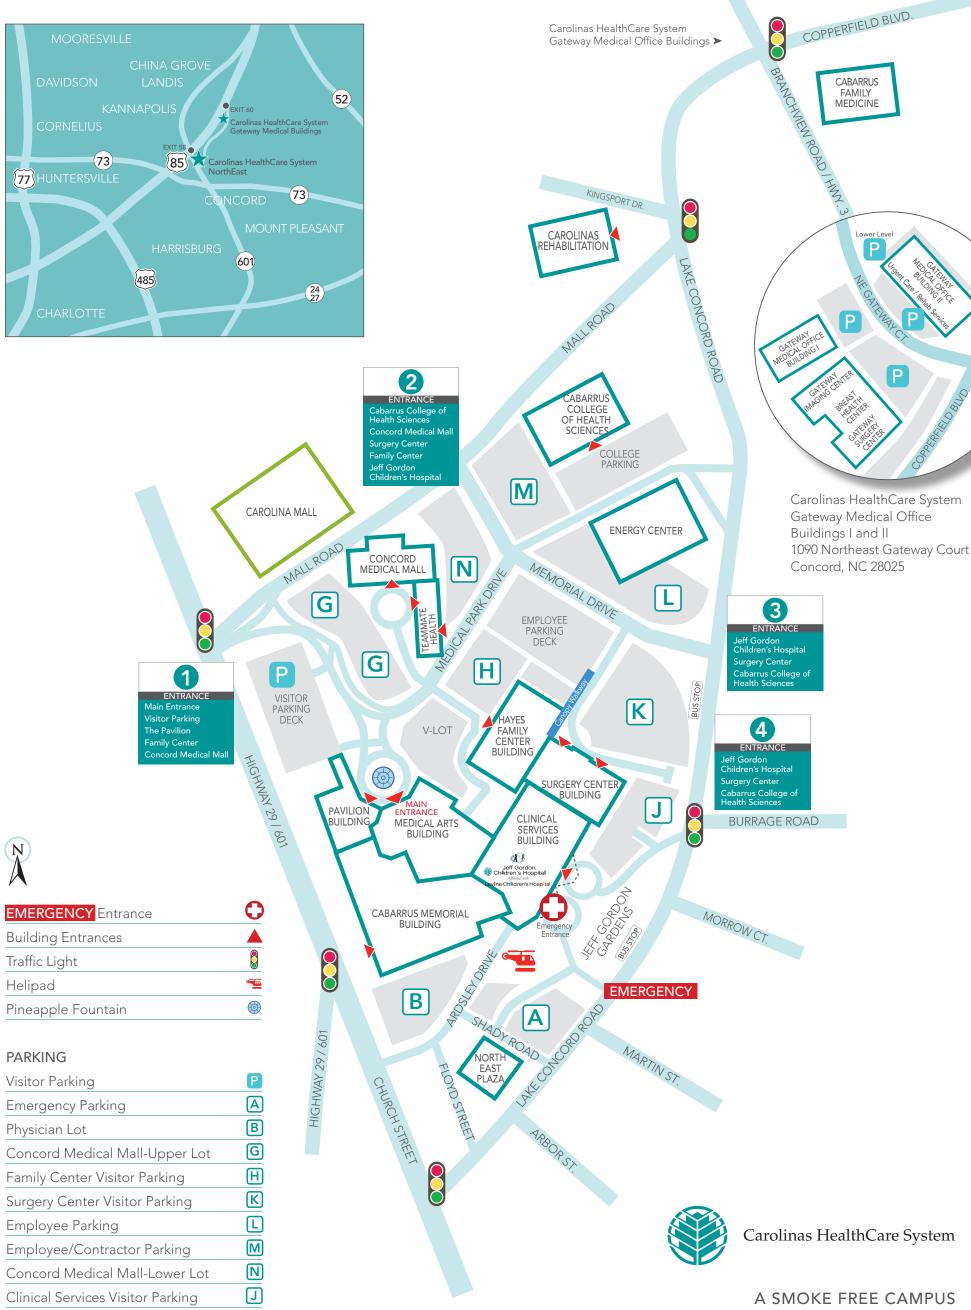

## CAROLINAS HEALTHCARE SYSTEM NORTHEAST FACILITY AND CAMPUS MAP

| LEVEL 1                            |    |
|------------------------------------|----|
| Administration                     | 1  |
| Emergency                          | 2  |
| Endoscopy                          | 3  |
| Inpatient Radiology                | 4  |
| Levine Cancer Institute            | 5  |
| NICU                               | 6  |
| Nuclear Medicine                   | 7  |
| Outpatient Lab                     | 8  |
| Outpatient Radiology               | 9  |
| Pathology Lab                      | 10 |
| Pavilion Pharmacy                  | 11 |
| Physical Therapy                   | 12 |
| Private Referral                   | 13 |
| Pulmonary Function Test/EEG        | 14 |
| Registration/Medical Records       | 15 |
| Wishing Well Cancer Specialty Shop | 16 |
| Special Procedure Care Center      | 17 |
| Surgery Center                     | 18 |