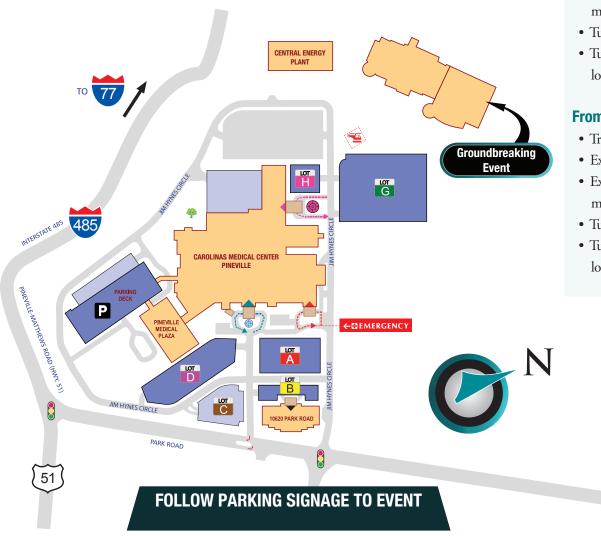

## **DIRECTIONS TO CMC-PINEVILLE**

## From I-77:

- From I-77, exit onto I-485 East
- Exit right onto Highway 51 North/Pineville-Matthews Road, moving immediately into the left lane
- Turn left at the first stoplight onto Park Road
- Turn left into the CMC-Pineville campus and park in the parking lot in front of the Emergency Department

## From South Carolina on US 521:

- Travel US 521 North towards Pineville
- Exit onto I-485 West
- Exit right onto Highway 51 North/Pineville-Matthews Road, moving immediately into the left lane
- Turn left at the first stoplight onto Park Road
- Turn left into the CMC-Pineville campus and park in the parking lot in front of the Emergency Department