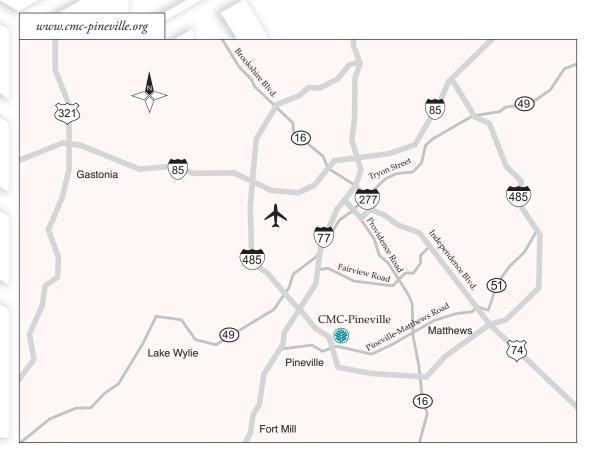

# **Directions**

#### **From I-77:**

- 1. From I-77, exit onto I-485 East.
- 2. Exit right onto Highway 51 North (Pineville-Matthews Road).
- 3. Begin moving to the left lane.
- 4. At the second stoplight turn left onto Park Road.
- 5. CMC-Pineville entrance is on the left.

#### From South Carolina:

- 1. Travel US 521 North toward Pineville.
- 2. Exit onto I-485 West.
- 3. Exit right onto NC 51 North, moving immediately to the left lane.
- 4. Turn left at the first stoplight onto Park Road.
- 5. CMC-Pineville entrance is on the left.

## From Matthews/Monroe:

- 1. Travel Highway 51 South to Pineville.
- 2. Turn right onto Park Road.
- 3. CMC-Pineville entrance is on the left.

#### From Gastonia/Mt. Holly/Belmont:

- 1. Travel I-85 North toward Charlotte.
- 2. Merge onto I-485 South via Exit 30 toward I-77 South/Pineville.
- 3. Merge onto Pineville-Matthews Road/NC-51 North via Exit 64A toward Matthews.
- 4. Turn left at the second stoplight onto Park Road.
- 5. CMC-Pineville entrance is on the left.

## From Steele Creek:

- 1. Travel on South Tryon Street toward Charlotte
- 2. Turn right to merge onto I-485 East (Outer) toward I-77.
- 3. Travel about five miles on I-485 East, then take Exit 64A for Highway 51 North/Pineville-Matthews Road.
- 4. Merge onto Highway 51, then turn left at the second light onto Park Road.
- 5. CMC-Pineville main entrance is on the left.