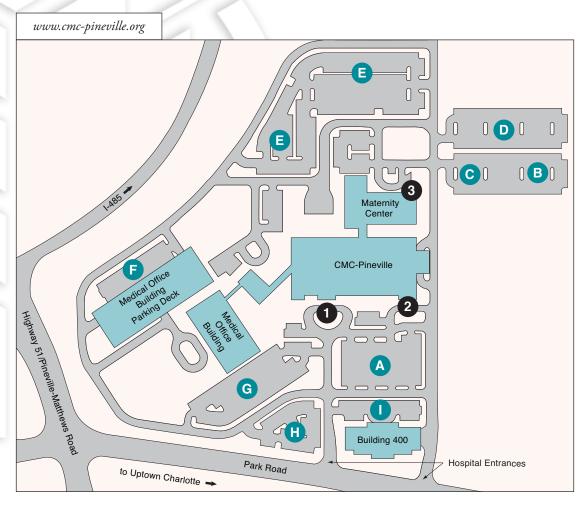

# CMC-Pineville Campus Map

- A Patient/Visitor Parking
- B Staff Parking & Patient/Visitor Parking
- Maternity Center Patient/Visitor Parking
- Staff Parking
- E Future Staff Parking
- F Medical Office Building Physician/ Staff Parking & Patient/Visitor Parking
- G Patient/Visitor Parking
- H Building 400 Physician/Patient/Visitor Parking
- Building 400 Patient/Visitor Parking

- 1 Main Entrance
  - Guest/Visitor Reception
  - Outpatient Surgery
  - Radiology Services
  - Endoscopy Services
  - Lab Services
  - MRI Services
  - Diagnostic Cardiology Services
- 2 Emergency Department Entrance
- 3 Maternity Center Entrance