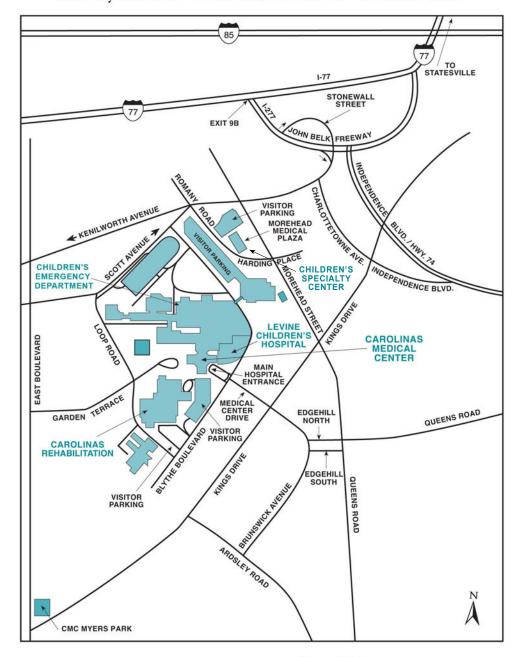

1000 Blythe Blvd. • Charlotte, NC 28203 • 704-381-2000

## From I-77

- From I-77, take John Belk Freeway (Exit 9B)
- Follow "Trauma Center" signs to Kenilworth Avenue
- Follow Kenilworth Avenue to East Morehead Street
- Turn left on East Morehead Street to Kings Drive
- Turn right on Kings Drive and go to first stop light at Medical Center Drive
- Turn right on Medical Center Drive. Follow signs to visitor's parking

## From I-85

- From I-85, take I-77 south
- Take I-77 to John Belk Freeway (Exit 9B)
- Follow "Trauma Center" signs to Kenilworth Avenue
- Follow Kenilworth Avenue to East Morehead Street
- Turn left on East Morehead Street to Kings Drive
- Turn right on Kings Drive and go to first stop light at Medical Center Drive
- Turn right on Medical Center Drive. Follow signs to visitor's parking