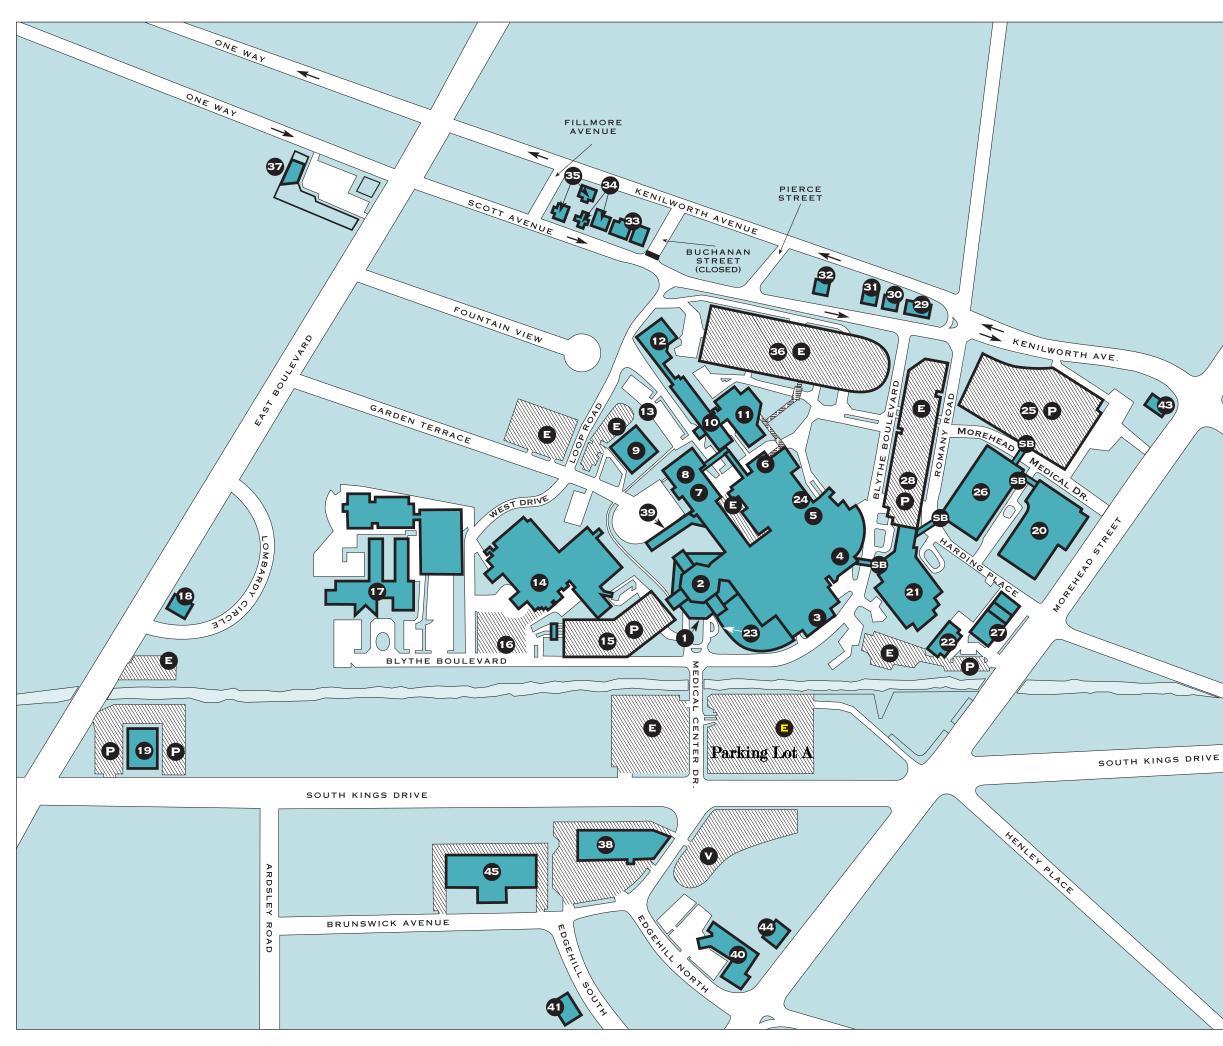

# Campus Map

Uncompromising Excellence. Commitment to Care.

1000 Blythe Blvd. Charlotte, NC 28203

**Carolinas Medical Center** 

# Campus Map

- 1. Carolinas Medical Center Main Entrance (1000 Blythe Blvd.)
- 2. Rush S. Dickson Tower
- 3. Surgery /ICU Tower
- 4. Sanger Heart & Vascular Institute
- 5. Outpatient Entrance
- 6. Emergency Department Entrance
- 7. Cannon Research Center
- 8. Auditorium

42

- 9. Research Office Building (1540 Garden Terrace)
- 10. Annex Office Building
- 11. Medical Education Building/UNC School of Medicine
- 12. Transplant Center
- 13. Emergency Department Parking (J Lot)
- 14. Carolinas Rehabilitation (1100 Blythe Blvd.)
- 15. Visitor Parking Deck (Blythe Deck)
- 16. Carolinas Rehabilitation Outpatient Parking
- 17. Rankin Education Center (1200 Blythe Blvd.) - Carolinas College of Health Sciences, School of Nurse Anesthesiology
- 18. Pediatric Resource Center (1819 East Blvd.)
- 19. CMC–Myers Park (1350 S. Kings Dr.)
- 20. Levine Cancer Institute
- 21. Medical Center Plaza (1001 Blythe Blvd.) Carolinas Gastroenterology Center, Charlotte Medical Clinic, Levine Children's Specialty Center, MCP Pharmacy, One-Day Surgery, Sanger Heart & Vascular Institute
- 22. 1416 E. Morehead St.
- 23. Levine Children's Hospital Main Entrance (1000 Blythe Blvd.)
- 24. Children's Emergency Department Entrance
- 25. Morehead Medical Plaza Parking Deck
- 26. Morehead Medical Plaza (1025 Morehead Medical Drive) Charlotte Diabetes Center & Andrology, Charlotte OB/GYN, CMC Childbirth, Lactation & Family Education Services, Eastover OB/GYN, Mecklenburg Medical Group, CMC Women's Institute, Southeast Pain Care, Charlotte Radiology, CMC General Surgery, CMC Orthopedics, CMC Plastic Surgery
- 27. CHS Project and Construction Management (Hanover Square)
- 28. Medical Center Plaza Parking Deck
- 29. 1300 Scott Ave.
- 30. 1308 Scott Ave.
- 31. CHS Security (1320 Scott Ave.)
- 32. Hospitality House of Charlotte (1400 Scott Ave.)
- 33. Pre-hospital Medicine (1600 & 1604 Scott Ave.)
- 34. Oral Medicine (1608 & 1612 Scott Ave.)
- 35. Infection Control (1616 & 1618 Scott Ave.)

36. Scott Employee Parking Deck

- 37. LiveWell Carolinas (1408 East Blvd.)
- 38. Carolina Center for Specialty Surgery (1822 Brunswick Ave.)
- 39. CMC Loading Dock
- 40. Neuroscience and Spine Institute (1010 Edgehill Rd. N.)
- 41. McKay Urology (1023 Edgehill Rd. South)
- 42. Carolinas HealthCare Foundation (1221 E. Morehead St.) Children's Miracle Network
- 43. 1310 E. Morehead St.
- 44. Pediatric Research (1628 E. Morehead St.)
- 45. Mecklenburg Medical Group Cardiology (1900 Brunswick Ave.)

E Employee Parking SB Sky Bridge