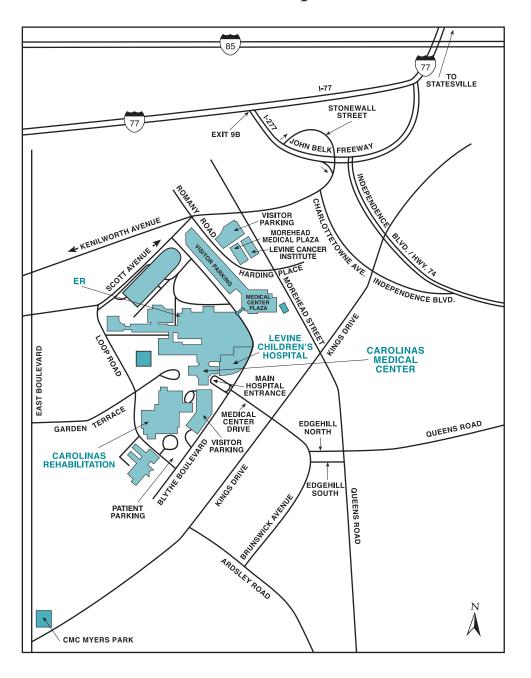

Area Map

### From I-77

- From I-77, take John Belk Freeway (Exit 9B) for I-277
- From I-277 take exit 2A and keep right at the fork. Follow "Hospital/Trauma Center" signs to Kenilworth Avenue
- Take a right onto Kenilworth Avenue from the exit and follow to East Morehead Street
- Turn left on East Morehead Street to South Kings Drive
- Turn right on South Kings Drive and go to the first stop light at Medical Center Drive
- Turn right on Medical Center Drive. Follow signs to visitor's parking

## From I-85

- From I-85, take exit 38 for I-77 south
- Continue on I-77 S to John Belk Freeway (Exit 9B) for I-277,
- From I-277 take exit 2A and keep right at the fork. Follow "Hospital/Trauma Center" signs to Kenilworth Avenue
- Take a right onto Kenilworth Avenue from the exit and follow to East Morehead Street
- Turn left on East Morehead Street to South Kings Drive
- Turn right on South Kings Drive and go to the first stop light at Medical Center Drive
- Turn right on Medical Center Drive. Follow signs to visitor's parking