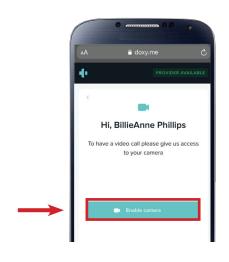

3. Select Enable camera.

4. A pop-up screen will request access to your microphone and camera. Click **Allow**.

5. You will be placed in your provider's waiting room.

Your provider may show as "available," "on a call" or "offline." Your provider will join your visit as soon as possible. Once the provider joins, you will be connected to your provider.