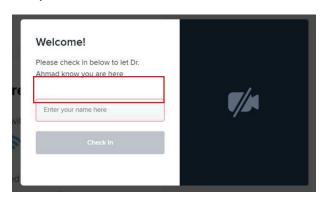

Enter your first and last name. Click Check-in.

2. Select Enable camera.

3. You will be placed in your provider's waiting room.

Your provider may show as "available," "on a call" or "offline." Your provider will join your visit as soon as possible. Once the provider joins, you will be connected to your provider.