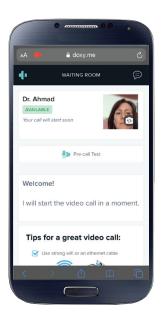

3. Select Enable camera.

4. A pop-up screen will request access to your microphone and camera. Click **Allow**.

5. You will be placed in your provider's waiting room.

Your provider may show as "available," "on a call" or "offline." Your provider will join your visit as soon as possible. Once the provider joins, you will be connected to your provider.