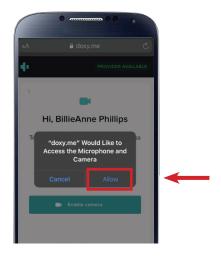

3. Select Enable camera.

4. A pop-up screen will request access to your microphone and camera. Click **Allow**.

5. You will be placed in your provider's waiting room.

Your provider may show as "available," "on a call" or "offline." Your provider will join your visit as soon as possible. Once the provider joins, you will be connected to your provider.