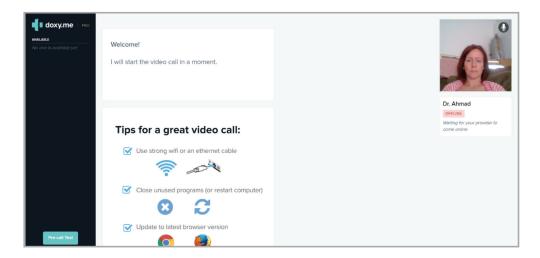

Enter your first and last name. Click Check-in.

2. Select Enable camera.

3. You will be placed in your provider's waiting room.

Your provider may show as "available," "on a call" or "offline." Your provider will join your visit as soon as possible. Once the provider joins, you will be connected to your provider.