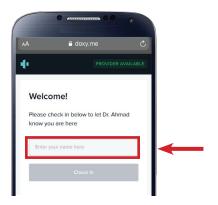

Below are simple instructions and pictures to help you with your video visit with your doctor. If you have any questions, please contact your provider's office.

- 1. At the time of your visit, follow the instructions you received in your appointment email. The email will instruct to either click the link or go to the website URL and search for your provider.
- 2. Enter your first and last name. Click Check-in.