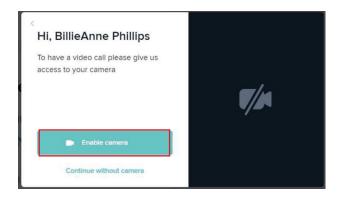

Enter your first and last name. Click Check-in.

2. Select Enable camera.

3. You will be placed in your provider's waiting room.

Your provider may show as "available," "on a call" or "offline." Your provider will join your visit as soon as possible. Once the provider joins, you will be connected to your provider.