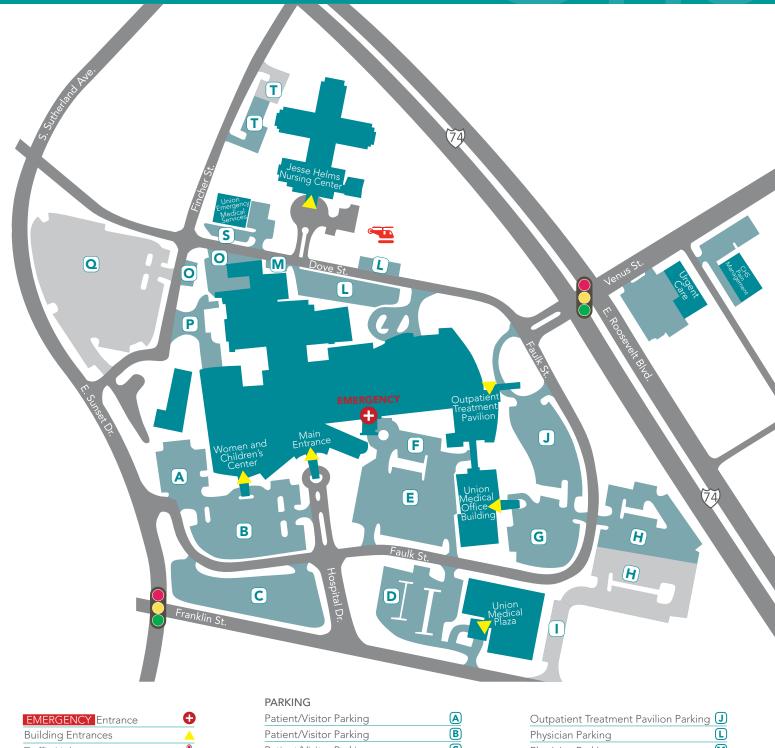

## CAROLINAS HEALTHCARE SYSTEM UNION FACILITY AND CAMPUS MAP

| LINEROLINGT Entrance |          |
|----------------------|----------|
| Building Entrances   | <u> </u> |
| Traffic Light        | 8        |
| Helipad              |          |
|                      |          |

| Patient/Visitor Parking            | Α |
|------------------------------------|---|
| Patient/Visitor Parking            | B |
| Patient/Visitor Parking            | С |
| Union Medical Plaza Parking        | D |
| Emergency Parking                  | E |
| Physician Parking                  | F |
| Union MOB Patient/Visitor Parking  | G |
| Union MOB Visitor/Employee Parking | Η |
| Physician Parking                  |   |

| Outpatient Treatment Pavilion Parking | J          |
|---------------------------------------|------------|
| Physician Parking                     | L          |
| Physician Parking                     | M          |
| Employee Parking                      | 0          |
| Employee Parking                      | Р          |
| Employee Parking                      | 0          |
| Union EMS Parking                     | S          |
| Jesse Helms Nursing Center Parking    | <b>(T)</b> |