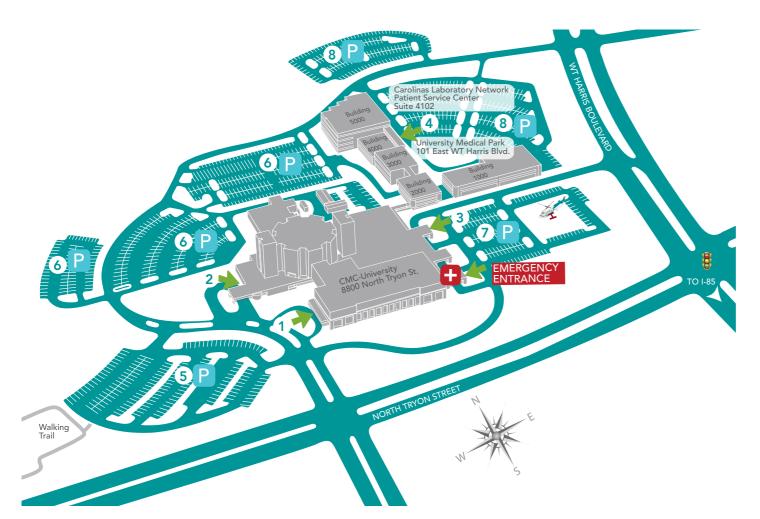

#### ENTRANCES

| EMERGENCY                                              | Ð |
|--------------------------------------------------------|---|
| Main Entrance                                          | 1 |
| Patient Discharge                                      | 2 |
| Outpatient Surgery Center                              | 3 |
| Carolinas Laboratory Network<br>Patient Service Center | 4 |

#### PARKING

| Visitor Parking                      | 5 |
|--------------------------------------|---|
| Employee Parking                     | 6 |
| Outpatient Surgery/Emergency Parking | 7 |
| University Medical Park Parking      | 8 |

# CMC-UNIVERSITY CAMPUS MAP