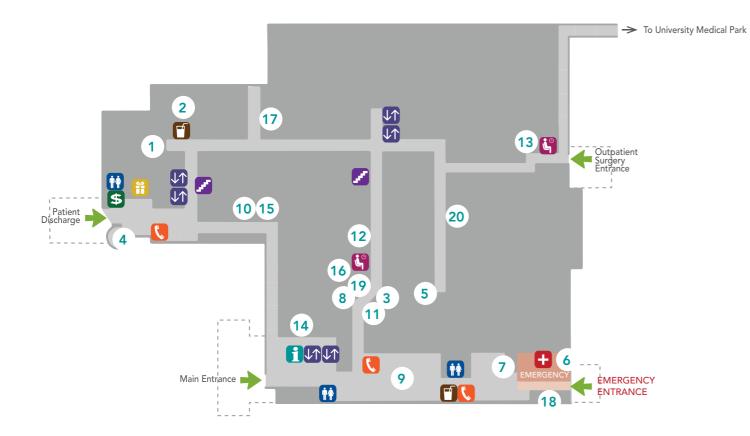

### FIRST FLOOR

| Administration                    | 1  |
|-----------------------------------|----|
| Cafeteria                         | 2  |
| Cardiac Cath Lab                  | 3  |
| Chapel                            | 4  |
| CT Scan                           | 5  |
| EMERGENCY                         | 6  |
| Emergency Department Registration | 7  |
| Endoscopy                         | 8  |
| Lobby                             | 9  |
| Medical Records                   | 10 |
| MRI                               | 11 |

### FIRST FLOOR

| Nuclear Medicine                               | 12 |
|------------------------------------------------|----|
| Outpatient Surgery Registration                | 13 |
| Patient Registration                           | 14 |
| Preadmission Testing/<br>Outpatient Laboratory | 15 |
| Radiology                                      | 16 |
| Resource Room                                  | 17 |
| Security                                       | 18 |
| Stress Testing & Echocardiology                | 19 |
| Ultrasound                                     | 20 |

| KEY            |                      |
|----------------|----------------------|
| ATM            | \$                   |
| Elevators      | $\downarrow\uparrow$ |
| EMERGENCY      | Ð                    |
| Entrances      | -                    |
| Gift Shop      | Ĩ                    |
| Information    | ß                    |
| Parking        | Р                    |
| Pay Phones     |                      |
| Restrooms      | <b>İ</b> İ           |
| Stairs         |                      |
| Vending/Snacks | Ð                    |
| Waiting Room   | Ľ                    |